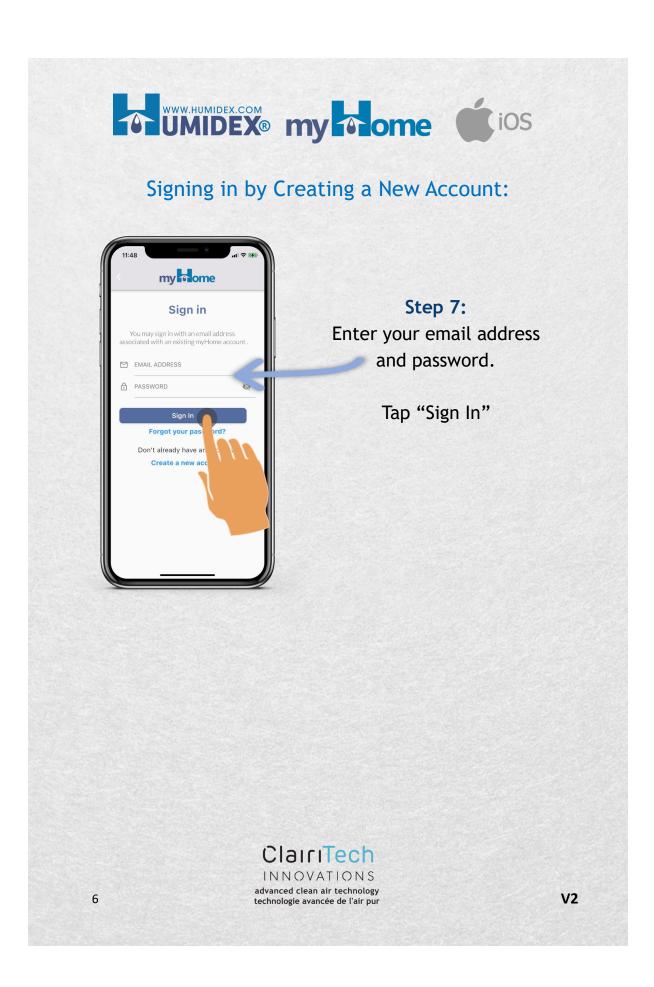

#### How to Reset Your Password:

ClairiTech INNOVATIONS advanced clean air technology

technologie avancée de l'air pur



8

Step 3: An email will be sent to reset your password.























# Mar 202 myHome User Guide iOS



#### How to Add Your System



Swipe down to refresh the dashboard.

ClairiTech INNOVATIONS advanced clean air technology

technologie avancée de l'air pur

System data will be displayed on the dashboard screen.

After 30 minutes from the last update, new Humidex data will be displayed, and the outdoors temperature and humidity will be displayed.



V2

### How to Add Your System Using the Menu



Step 2: Tap "Add New System"

Follow the steps for How to Add Your System

technologie avancée de l'air pur

Step 1: Tap the menu icon.



20

V2

### How t