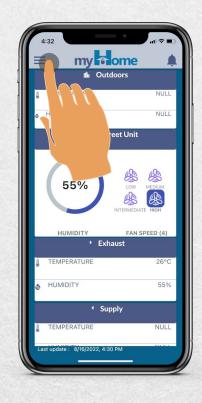

#### Mar 202 WWW.HUMIDEX.COM WWW.HUMIDEX.COM WWW.HUMIDEX.COM WWW.HUMIDEX.COM WWW.HUMIDEX.COM

How to Go Back to the Dashboard from the Menu:

**Step 2:** The dashboard is displayed

> ClairiTech INNOVATIONS advanced clean air technology technologie avancée de l'air pur

After 30 minutes from the last update, new Humidex data will be displayed, and the outdoors temperature and humidity will be displayed.

V2