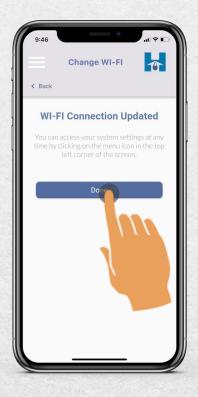

### How to Change Your Wi-Fi Connection:

Mar 202 myHome User Guide – iOS

Step 11: The system is successfully connected to the new Wi-Fi network.

Rev 2 En

iOS

Tap "Done"

technologie avancée de l'air pur