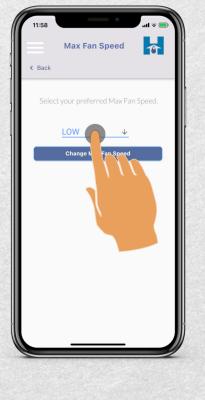

#### How to Change The maximum (max) fan speed:

Step 2: Tap "LOW"

V2

ClairiTech INNOVATIONS advanced clean air technology technologie avancée de l'air pur