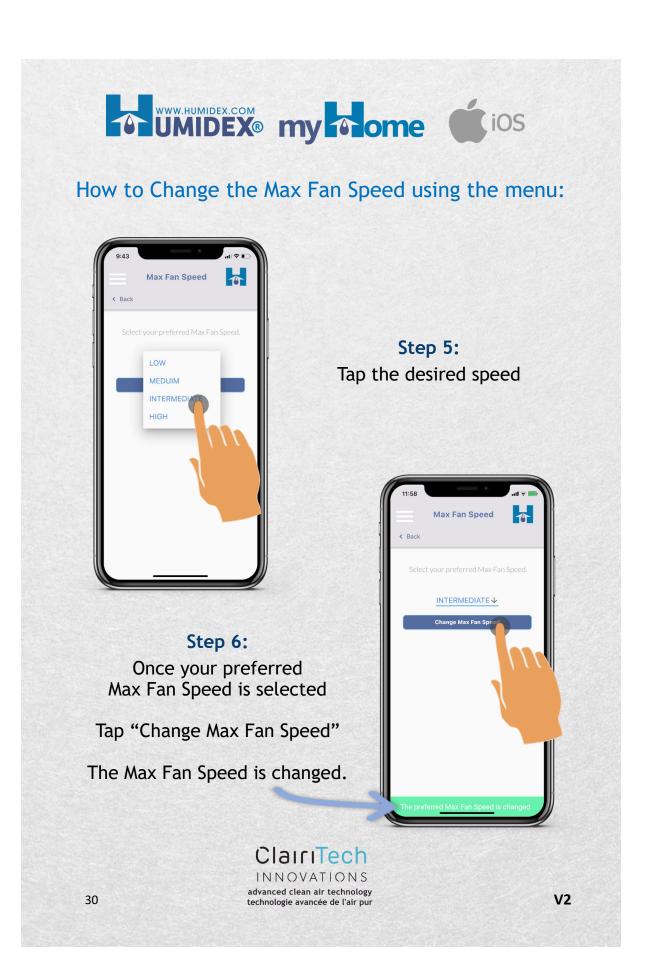

#### How to Change the Max Fan Speed using the menu:

Step 2:

Step 1: Tap the menu icon

#### How to Change The maximum (max) fan speed:

Step 2: Tap "LOW"

V2

ClairiTech INNOVATIONS advanced clean air technology technologie avancée de l'air pur