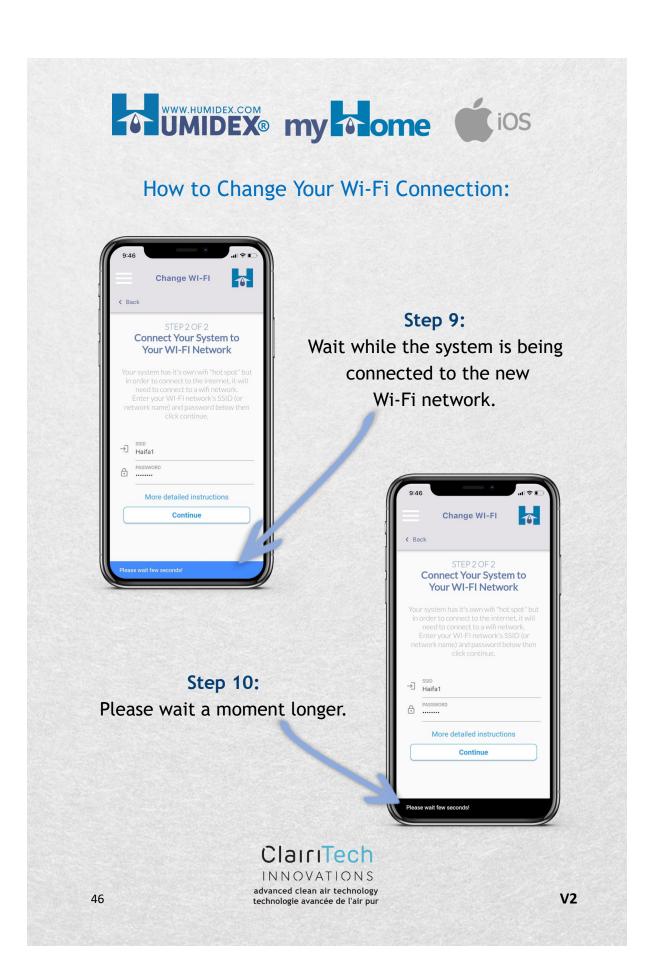

### How to Change Your Wi-Fi Connection:

Mar 202 myHome User Guide iOS

Step 4: This screen outlines the upcoming steps. Tap "Continue"

Step 3: Tap "Change Wi-Fi Connection"

Rev 2 En

iOS