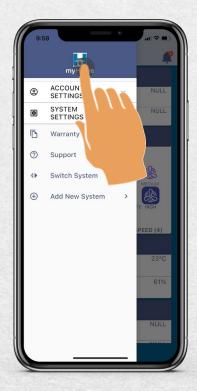

### Step 2: Tap "Support"

V2

INNOVATIONS advanced clean air technology technologie avancée de l'air pur