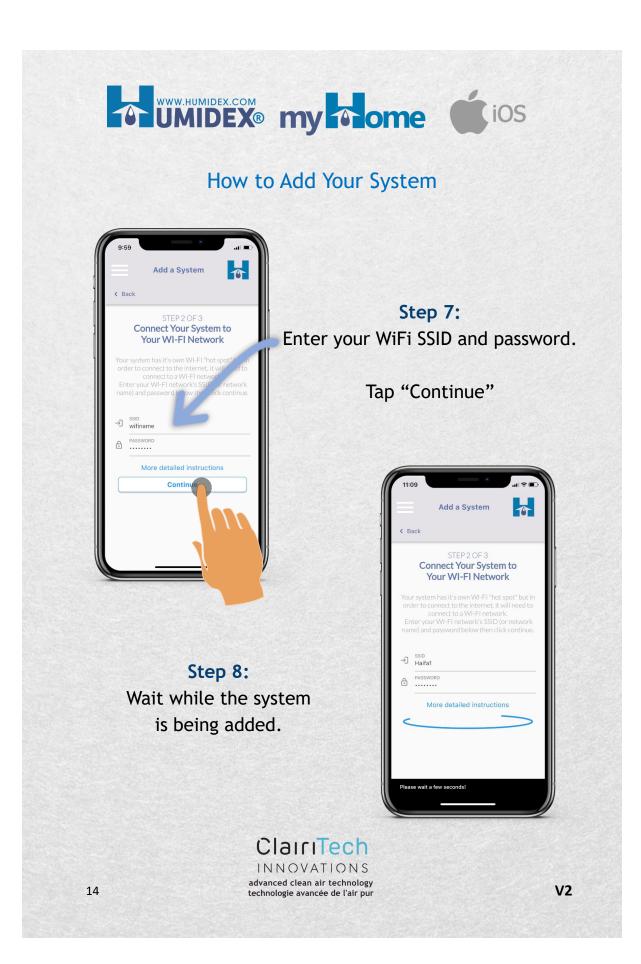

#### How to Add Your System

Swipe down to refresh the dashboard.

ClairiTech INNOVATIONS advanced clean air technology

technologie avancée de l'air pur

System data will be displayed on the dashboard screen.