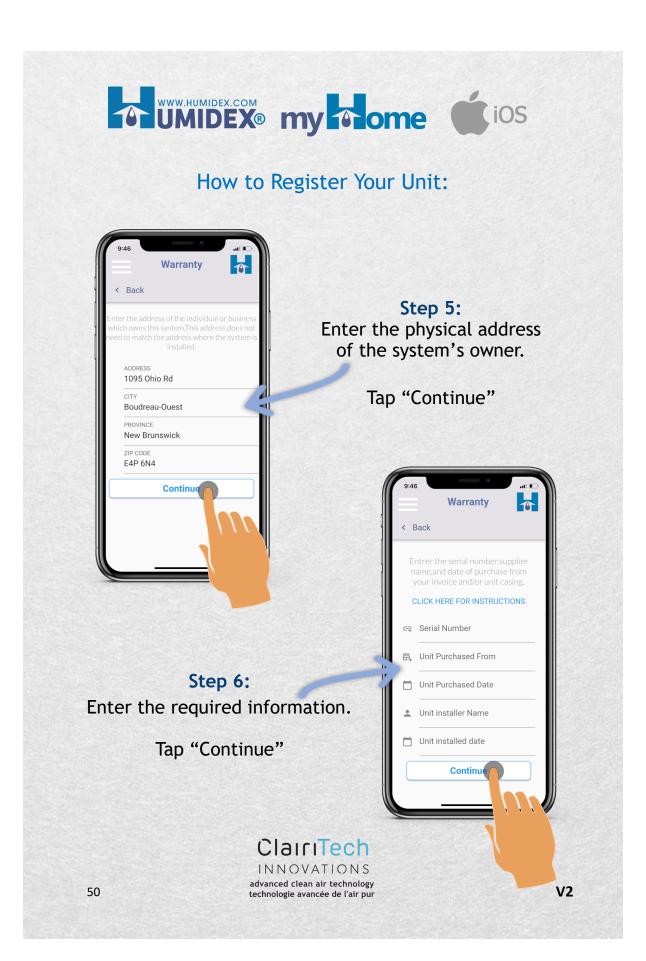

### How to Register Your Unit:

Step 2: Tap "Warranty"

Step 1: Tap the menu icon

V2