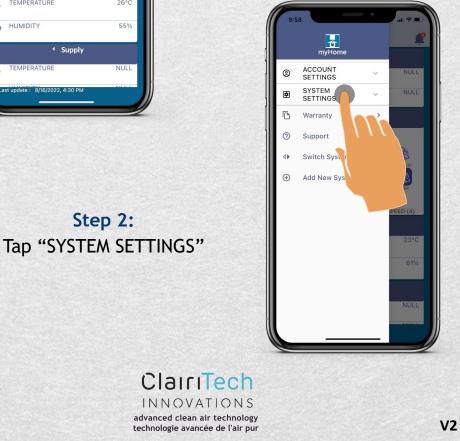

# How to Change Your Wi-Fi Connection:

Step 1: Tap the menu icon

<mark>Step 2:</mark> Tap "SYSTEM SETTINGS"