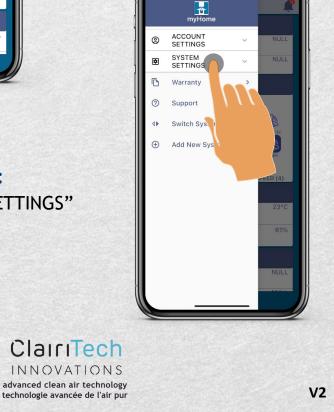

# How to Change Your Wi-Fi Connection:

Step 1: Tap the menu icon

<mark>Step 2:</mark> Tap "SYSTEM SETTINGS"