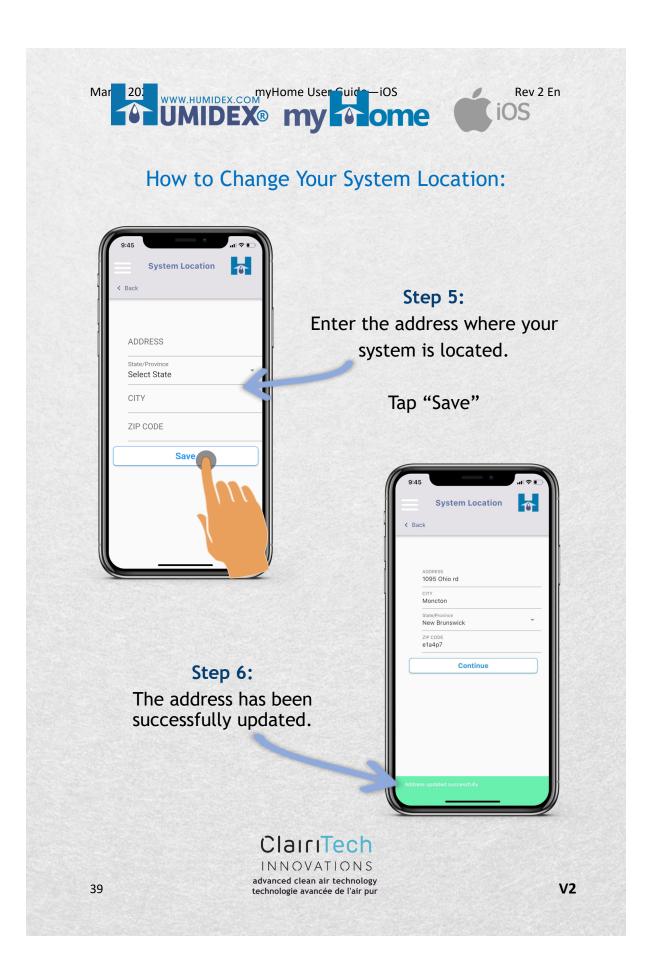

### How to Change Your System Location:

Mar 202 WWW.HUMIDEX.COM WWW.HUMIDEX.COM WWW.HUMIDEX.COM WWW.HUMIDEX.COM WWW.HUMIDEX.COM

Step 1: Tap the menu icon

Rev 2 En

iOS

V2

### How to Change Your System Location:

Step 4: Tap "Change Address" Step 3: Tap "Location"