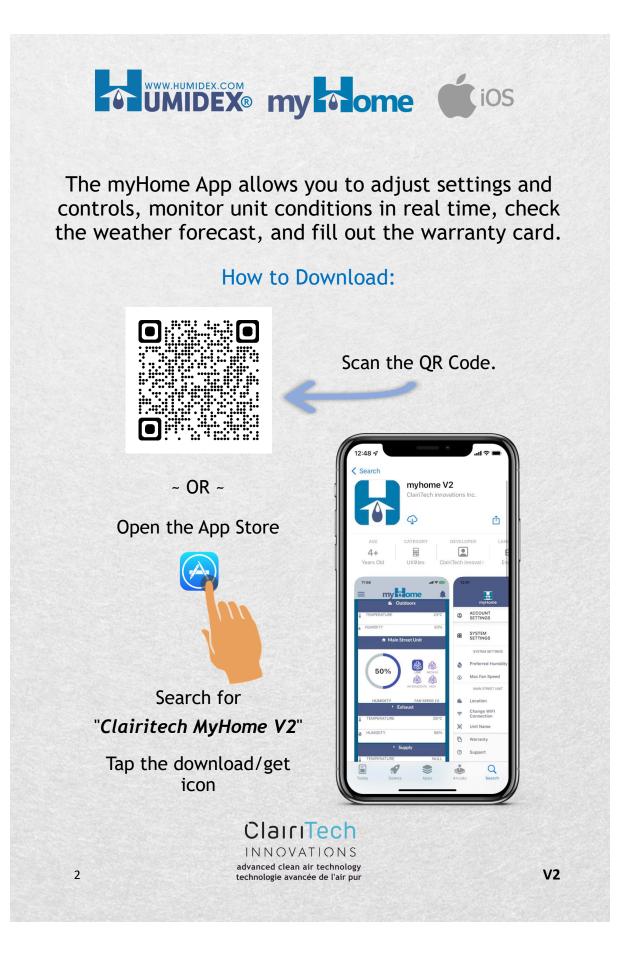

#### How to Reset Your Password:

ClairiTech INNOVATIONS advanced clean air technology

technologie avancée de l'air pur



8

Step 3: An email will be sent to reset your password.























# Mar 202 myHome User Guide iOS



#### How to Add Your System



Swipe down to refresh the dashboard.

ClairiTech INNOVATIONS advanced clean air technology

technologie avancée de l'air pur

System data will be displayed on the dashboard screen.

After 30 minutes from the last update, new Humidex data will be displayed, and the outdoors temperature and humidity will be displayed.



V2

### How to Add Your System Using the Menu



Step 2: Tap "Add New System"

Follow the steps for How to Add Your System

technologie avancée de l'air pur

Step 1: Tap the menu icon.



20

V2

#