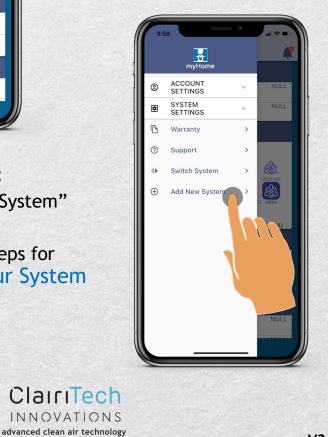

### How to Add Your System Using the Menu

Step 2: Tap "Add New System"

Follow the steps for How to Add Your System

technologie avancée de l'air pur

Step 1: Tap the menu icon.

20

V2