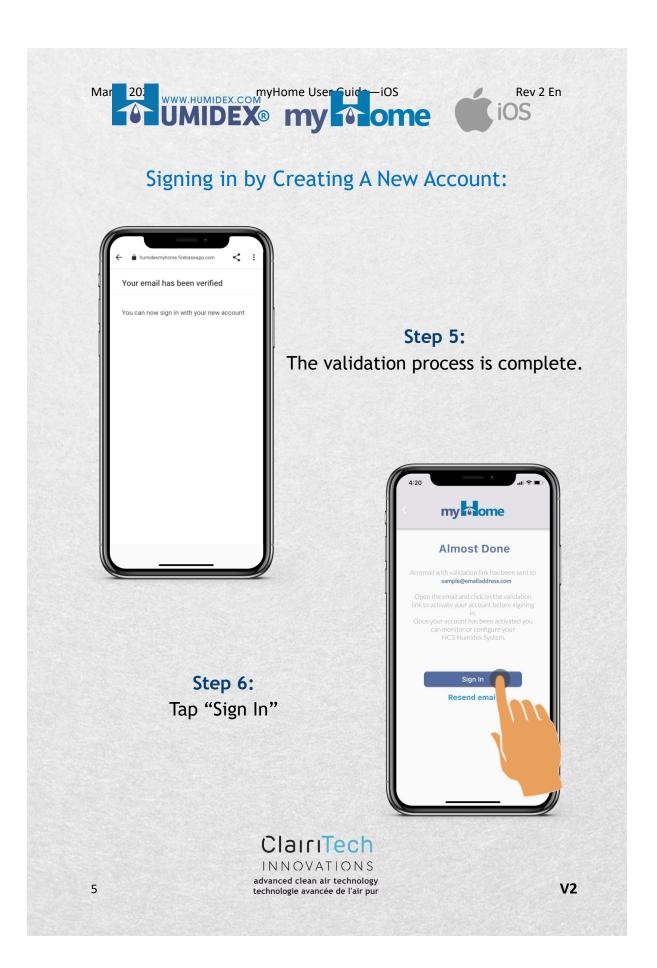

# Mar 202 myHome User Guide iOS

# Mar 202 myHome User Guide – iOS

Rev 2 En iOS