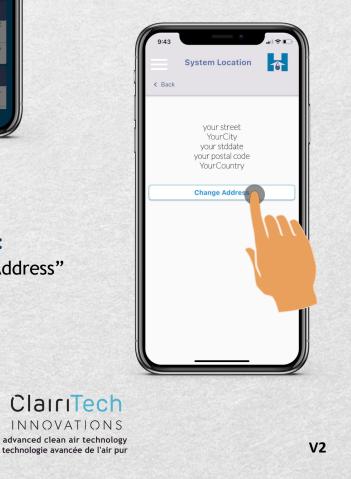

### How to Change Your System Location:

Mar 202 WWW.HUMIDEX.COM WWW.HUMIDEX.COM WWW.HUMIDEX.COM WWW.HUMIDEX.COM WWW.HUMIDEX.COM

Step 1: Tap the menu icon

Rev 2 En

iOS

V2

### How to Change Your System Location:

Step 4: Tap "Change Address" Step 3: Tap "Location"