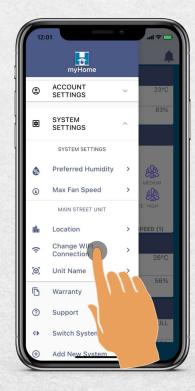

# How to Change Your Wi-Fi Connection:

Step 1: Tap the menu icon

<mark>Step 2:</mark> Tap "SYSTEM SETTINGS"