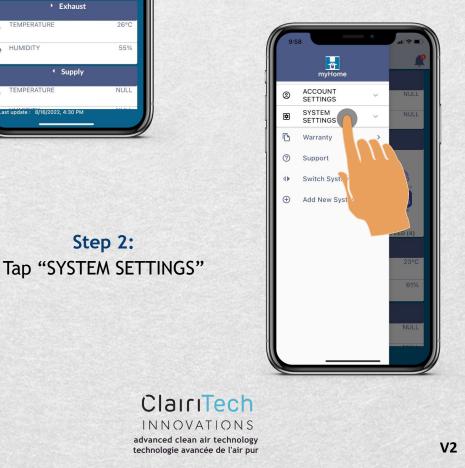

# How to Change Your Wi-Fi Connection:

Step 1: Tap the menu icon

<mark>Step 2:</mark> Tap "SYSTEM SETTINGS"