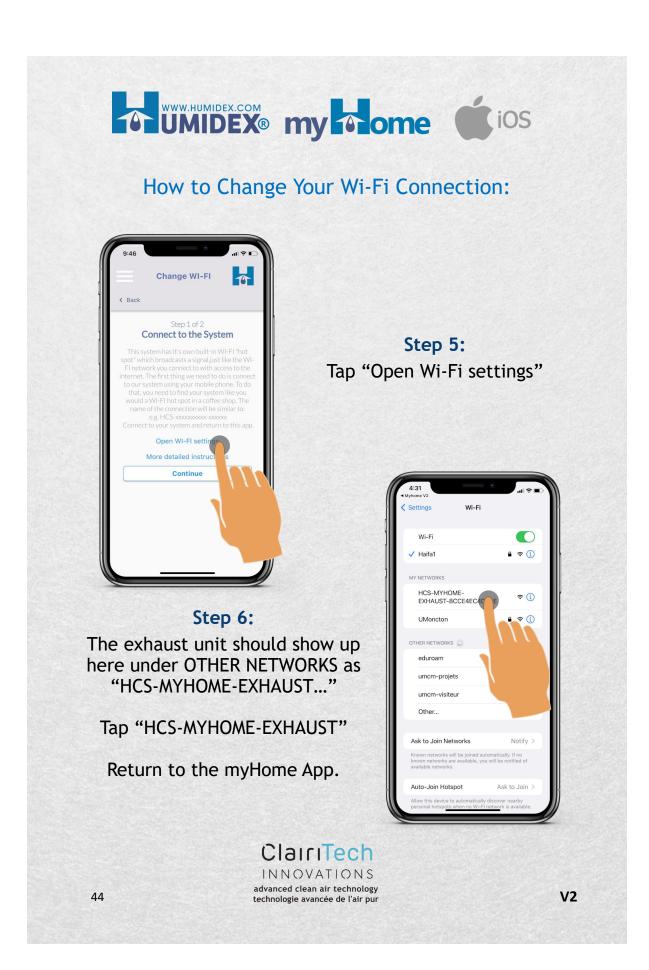

# How to Change Your Wi-Fi Connection:

Step 1: Tap the menu icon

<mark>Step 2:</mark> Tap "SYSTEM SETTINGS"

### How to Change Your Wi-Fi Connection:

Mar 202 myHome User Guide iOS

Step 4: This screen outlines the upcoming steps. Tap "Continue"

Step 3: Tap "Change Wi-Fi Connection"

Rev 2 En

iOS