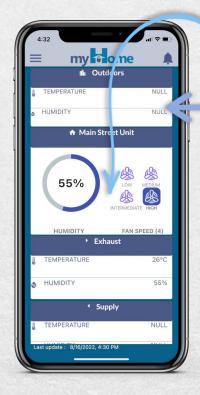

#### How to Add Your System

Swipe down to refresh the dashboard.

ClairiTech INNOVATIONS advanced clean air technology

technologie avancée de l'air pur

System data will be displayed on the dashboard screen.

After 30 minutes from the last update, new Humidex data will be displayed, and the outdoors temperature and humidity will be displayed.

V2