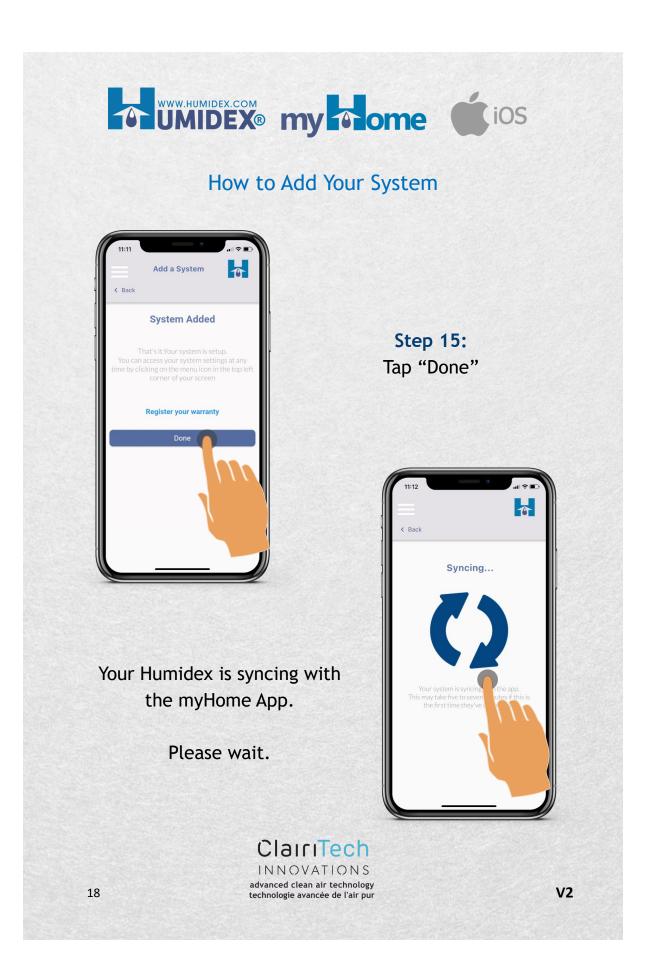

#### How to Reset Your Password:

ClairiTech INNOVATIONS advanced clean air technology

technologie avancée de l'air pur



8

Step 3: An email will be sent to reset your password.























# Mar 202 myHome User Guide iOS



#### How to Add Your System



Swipe down to refresh the dashboard.

ClairiTech INNOVATIONS advanced clean air technology

technologie avancée de l'air pur

System data will be displayed on the dashboard screen.

After 30 minutes from the last update, new Humidex data will be displayed, and the outdoors temperature and humidity will be displayed.



V2

### How to Add Your System Using the Menu



Step 2: Tap "Add New System"

Follow the steps for How to Add Your System

technologie avancée de l'air pur

Step 1: Tap the menu icon.



20

V2

### How to Change Your Preferred Humidity

Tome

Mar 202 myHome User Guide -iOS



Step 2: Select your preferred Humidity.



Rev 2 En

iOS



V2

#### ClairiTech INNOVATIONS

advanced clean air technology technolog