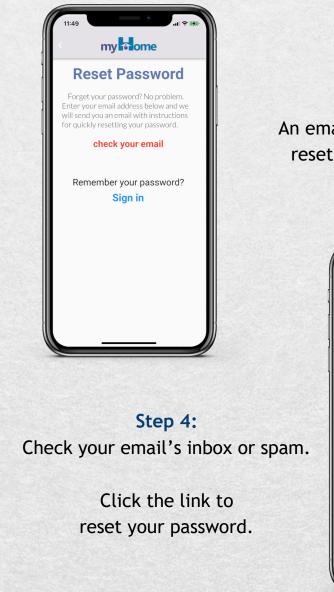

#### How to Reset Your Password:

ClairiTech INNOVATIONS advanced clean air technology

technologie avancée de l'air pur

8

Step 3: An email will be sent to reset your password.