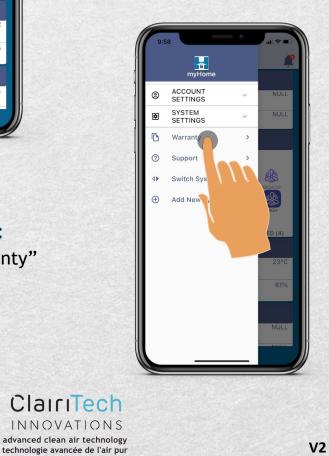

### How to Register Your Unit:

Step 2: Tap "Warranty"

Step 1: Tap the menu icon

V2