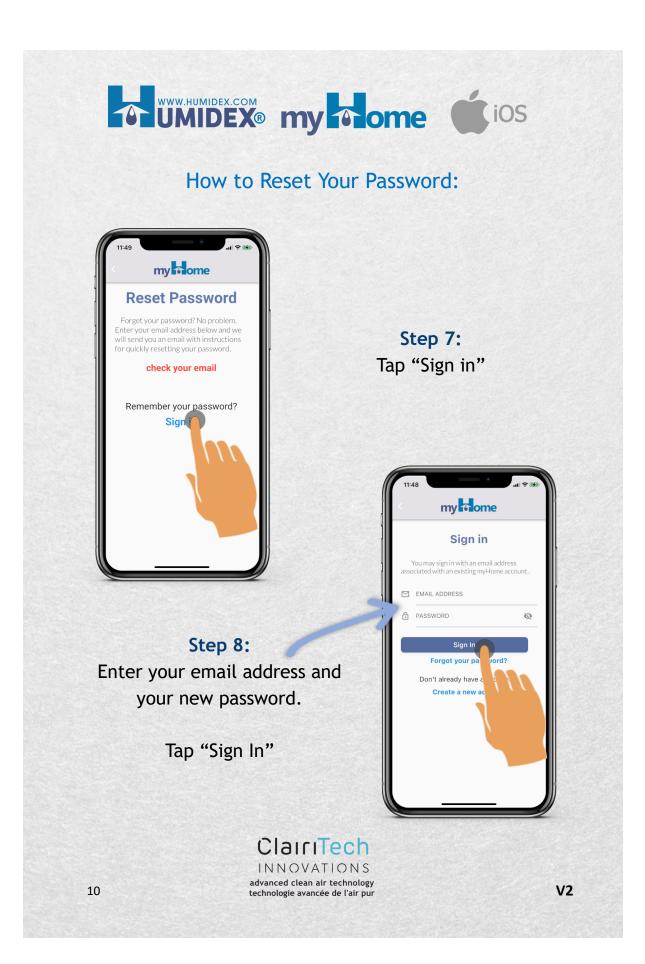

#### How to Change Your Password Using the Menu:

Step 2: Tap "ACCOUNT SETTINGS" Step 1: Tap the menu icon

Rev 2 En

iOS

#### How to Change Your Password Using the Menu: