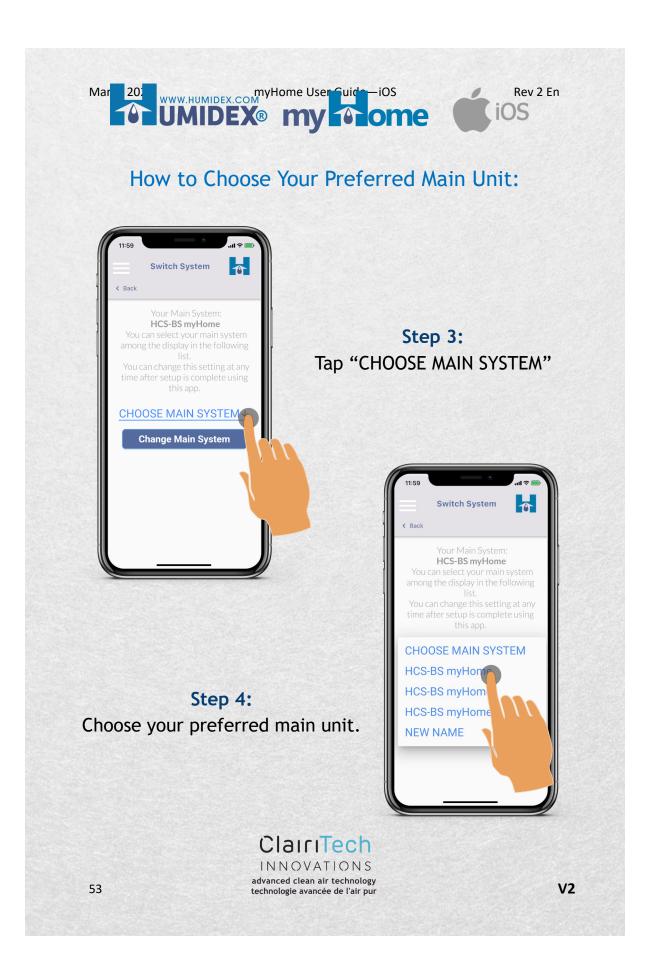

### How to Choose Your Preferred Main Unit:

Step 2: Tap "Switch System"

V2

ClairiTech INNOVATIONS advanced clean air technology technologie avancée de l'air pur

### How to Choose Your Preferred Main Unit:

Step 5: Once your preferred main unit is selected,

Tap "Change Main System"

Rev 2 En