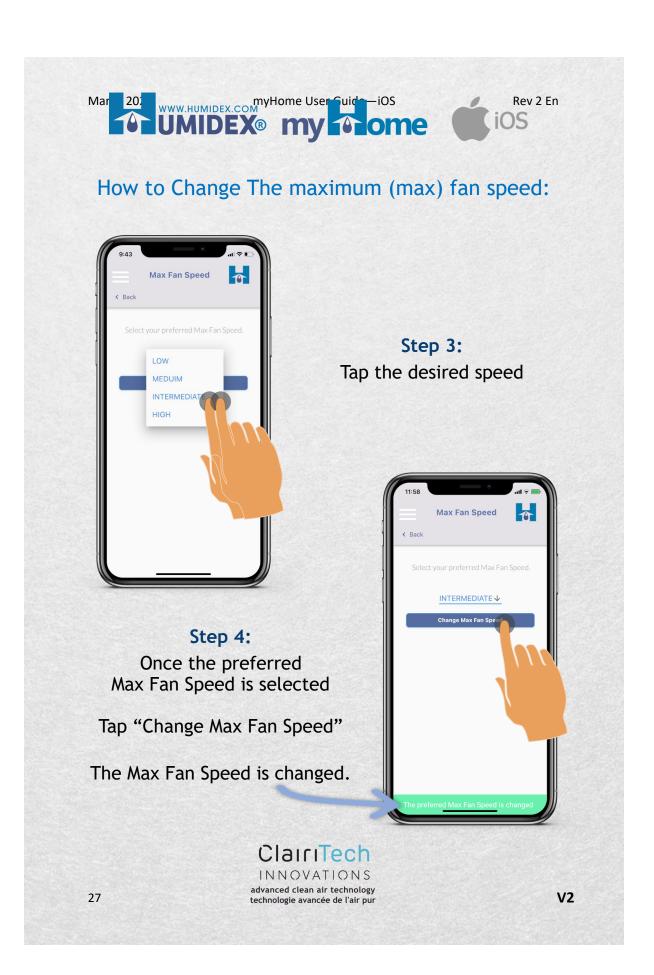

#### How to Change The maximum (max) fan speed:

Step 2: Tap "LOW"

V2

ClairiTech INNOVATIONS advanced clean air technology technologie avancée de l'air pur