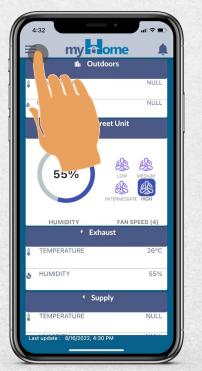

### How to Add Your System Using the Menu

Step 2: Tap "Add New System"

Follow the steps for How to Add Your System

technologie avancée de l'air pur

Step 1: Tap the menu icon.

20

V2