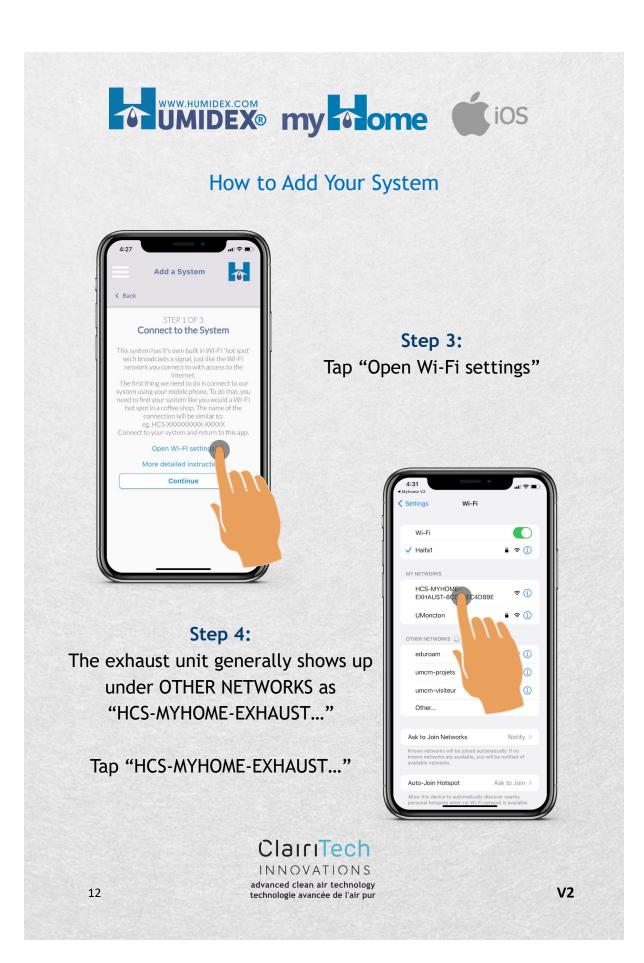

#### How to Add Your System

Swipe down to refresh the dashboard.

ClairiTech INNOVATIONS advanced clean air technology

technologie avancée de l'air pur

System data will be displayed on the dashboard screen.