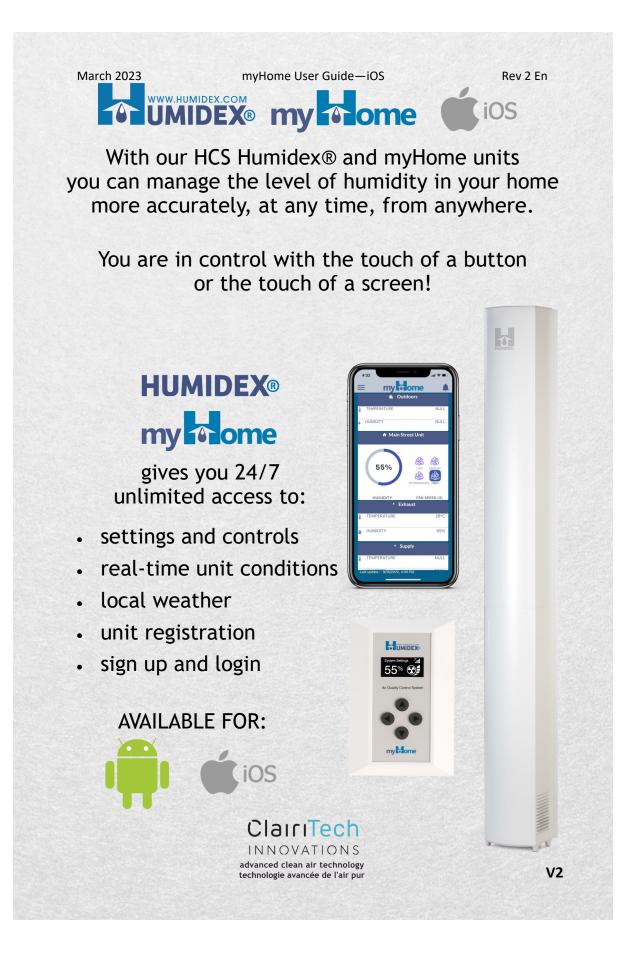

#### How to Reset Your Password:

ClairiTech INNOVATIONS advanced clean air technology

technologie avancée de l'air pur



8

Step 3: An email will be sent to reset your password.























# Mar 202 myHome User Guide iOS



#### How to Add Your System



Swipe down to refresh the dashboard.

ClairiTech INNOVATIONS advanced clean air technology

technologie avancée de l'air pur

System data will be displayed on the dashboard screen.

After 30 minutes from the last update, new Humidex data will be displayed, and the outdoors temperature and humidity will be displayed.



V2

### How to Add Your System Using the Menu



Step 2: Tap "Add New System"

Follow the steps for How to Add Your System

technologie avancée de l'air pur

Step 1: Tap the menu icon.



20

V2