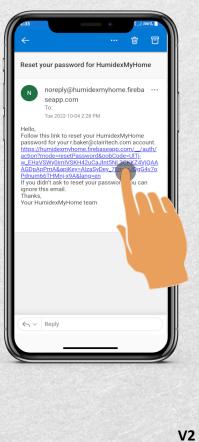

#### How to Reset Your Password:

ClairiTech INNOVATIONS advanced clean air technology

technologie avancée de l'air pur

8

Step 3: An email will be sent to reset your password.