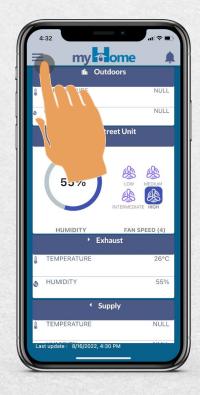

#### How to Add Your System

Swipe down to refresh the dashboard.

ClairiTech INNOVATIONS advanced clean air technology

technologie avancée de l'air pur

System data will be displayed on the dashboard screen.

After 30 minutes from the last update, new Humidex data will be displayed, and the outdoors temperature and humidity will be displayed.

V2