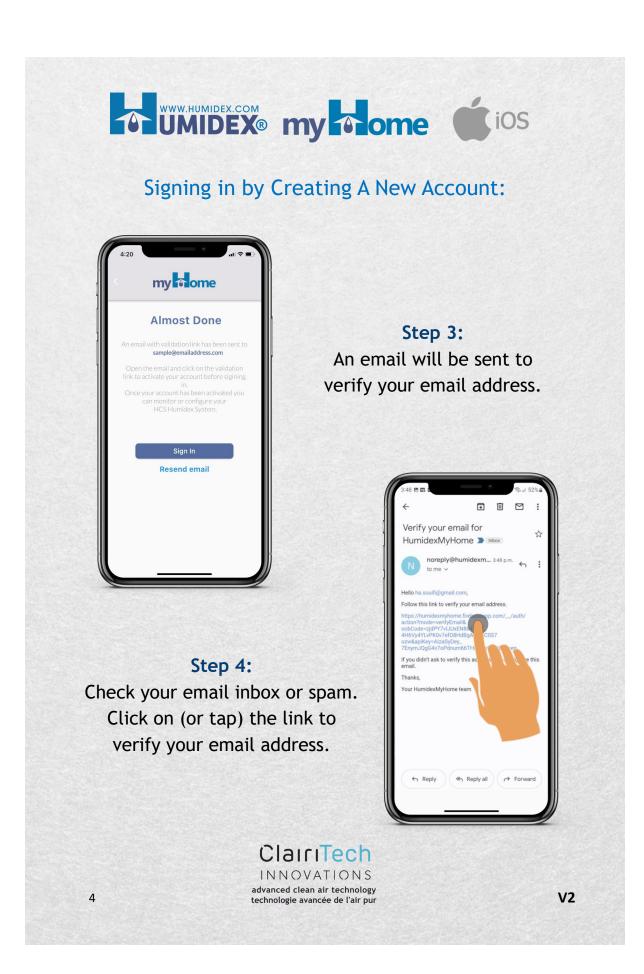

#### How to Reset Your Password:

ClairiTech INNOVATIONS advanced clean air technology

technologie avancée de l'air pur



8

Step 3: An email will be sent to reset your password.























# Mar 202 myHome User Guide iOS



#### How to Add Your System



Swipe down to refresh the dashboard.

ClairiTech INNOVATIONS advanced clean air technology

technologie avancée de l'air pur

System data will be displayed on the dashboard screen.

After 30 minutes from the last update, new Humidex data will be displayed, and the outdoors temperature and humidity will be displayed.



V2

### How to Add Your System Using the Menu



Step 2: Tap "Add New System"

Follow the steps for How to Add Your System

technologie avancée de l'air pur

Step 1: Tap the menu icon.



20

V2

### H