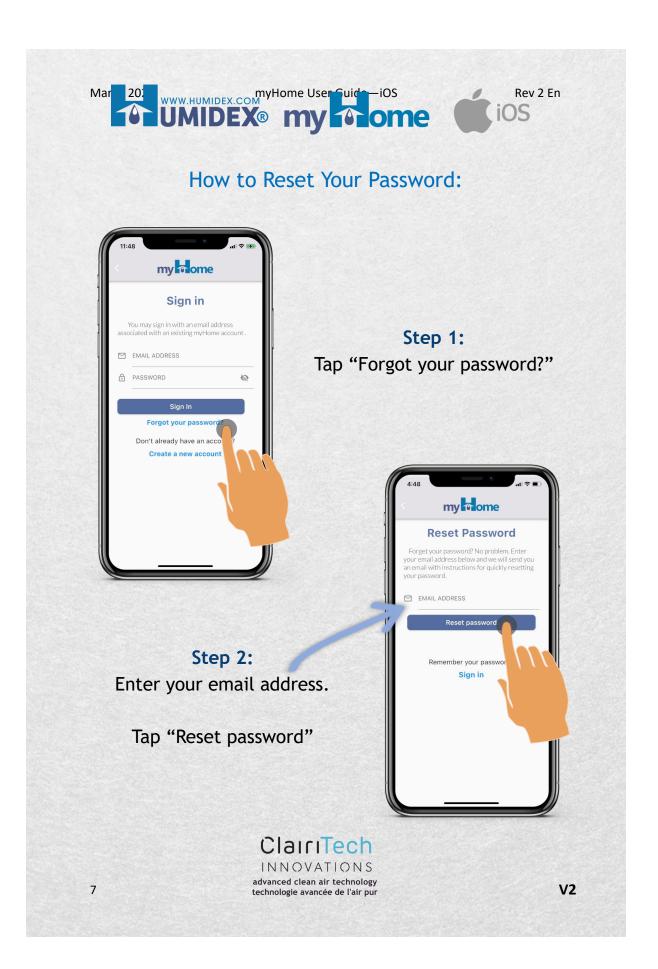

#### How to Reset Your Password:

ClairiTech INNOVATIONS advanced clean air technology

technologie avancée de l'air pur



8

Step 3: An email will be sent to reset your password.























# Mar 202 myHome User Guide iOS



#### How to Add Your System



Swipe down to refresh the dashboard.

ClairiTech INNOVATIONS advanced clean air technology

technologie avancée de l'air pur

System data will be displayed on the dashboard screen.

After 30 minutes from the last update, new Humidex data will be displayed, and the outdoors temperature and humidity will be displayed.



V2

### How to Add Your System Using the Menu



Step 2: Tap "Add New System"

Follow the steps for How to Add Your System

technologie avancée de l'air pur

Step 1: Tap the menu icon.



20

V2

### How to