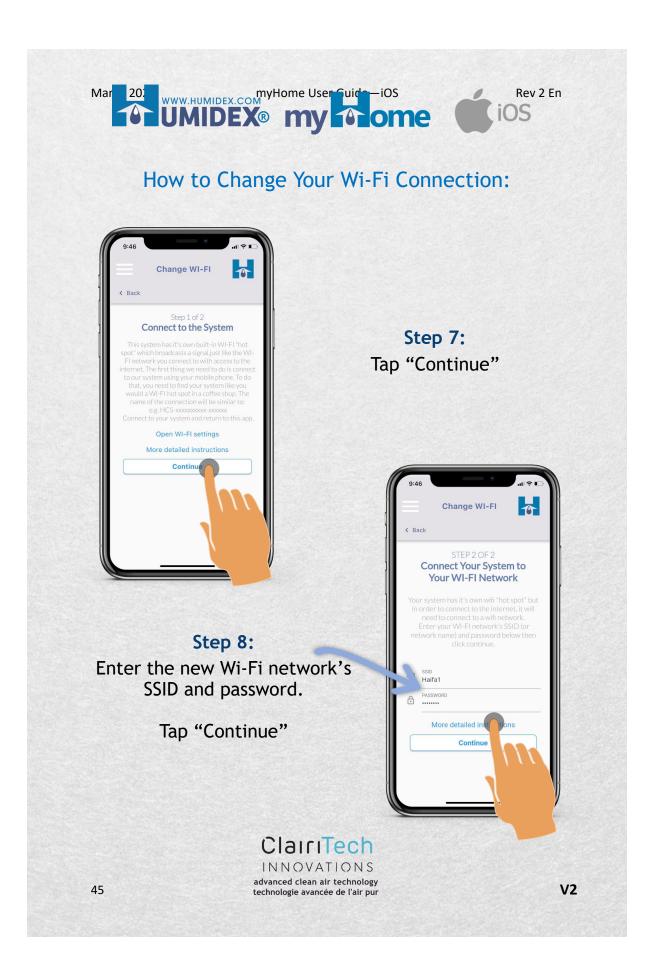

### How to Change Your Wi-Fi Connection:

Mar 202 myHome User Guide iOS

Step 4: This screen outlines the upcoming steps. Tap "Continue"

Step 3: Tap "Change Wi-Fi Connection"

Rev 2 En

iOS