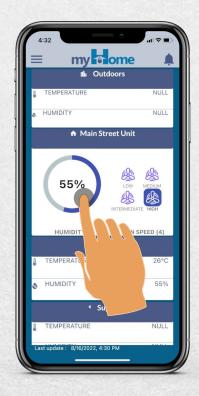

### How to Change Your Preferred Humidity

Tome

Mar 202 myHome User Guide -iOS

Step 2: Select your preferred Humidity.

Rev 2 En

iOS

V2