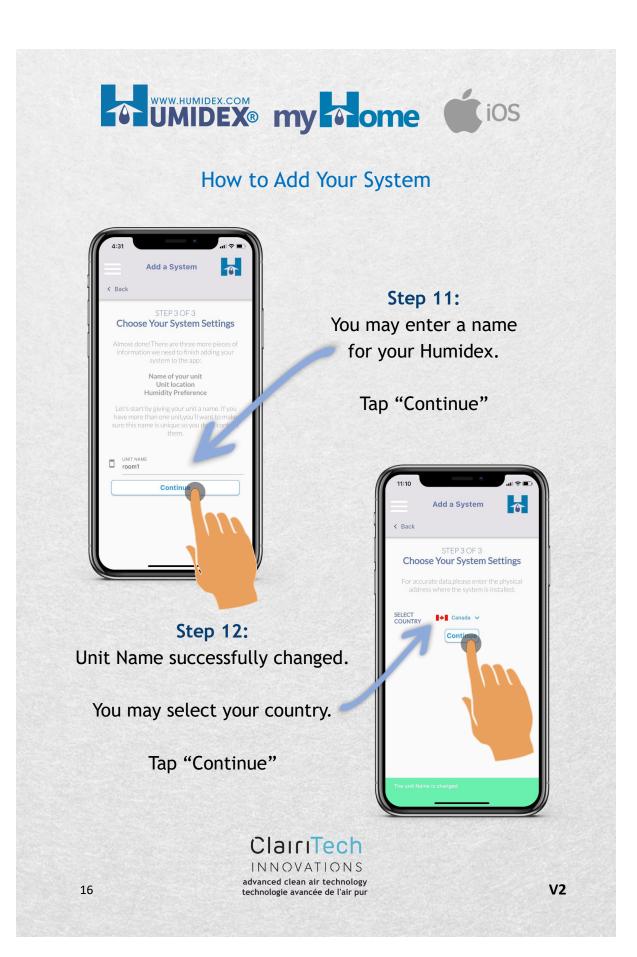

#### How to Reset Your Password:

ClairiTech INNOVATIONS advanced clean air technology

technologie avancée de l'air pur



8

Step 3: An email will be sent to reset your password.























# Mar 202 myHome User Guide iOS



#### How to Add Your System



Swipe down to refresh the dashboard.

ClairiTech INNOVATIONS advanced clean air technology

technologie avancée de l'air pur

System data will be displayed on the dashboard screen.

After 30 minutes from the last update, new Humidex data will be displayed, and the outdoors temperature and humidity will be displayed.



V2

### How to Add Your System Using the Menu



Step 2: Tap "Add New System"

Follow the steps for How to Add Your System

technologie avancée de l'air pur

Step 1: Tap the menu icon.



20

V2

### How to Change Your Preferred Humidity

Tome

Mar 202 myHome User Guide -iOS



Step 2: Select your preferred Humidity.



Rev 2 En

iOS



V2

#### ClairiTech INNOVATIONS

advanced clean air technology techn