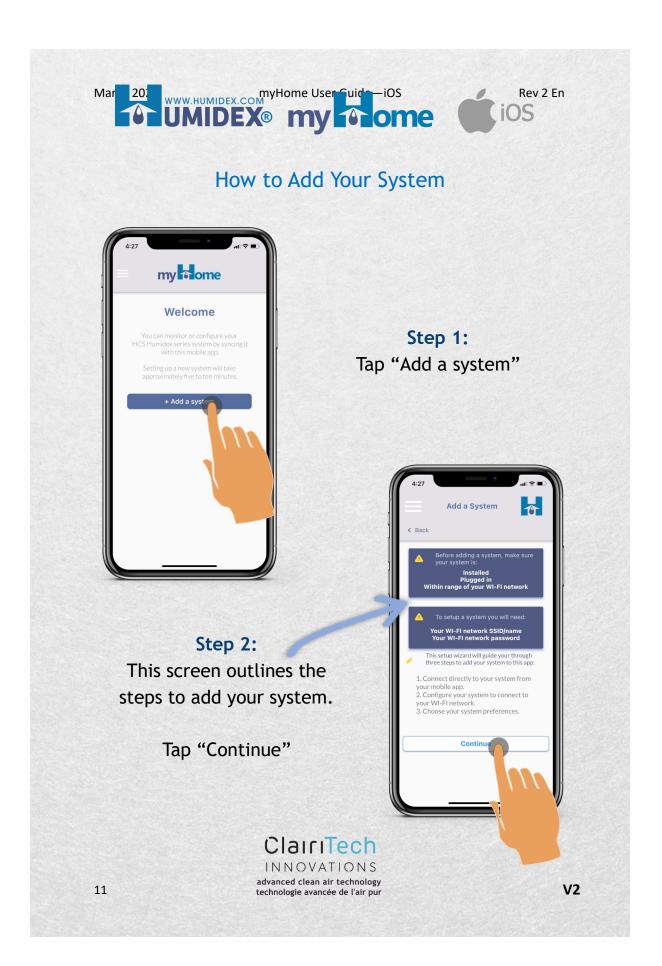

#### How to Add Your System

Swipe down to refresh the dashboard.

ClairiTech INNOVATIONS advanced clean air technology

technologie avancée de l'air pur

System data will be displayed on the dashboard screen.