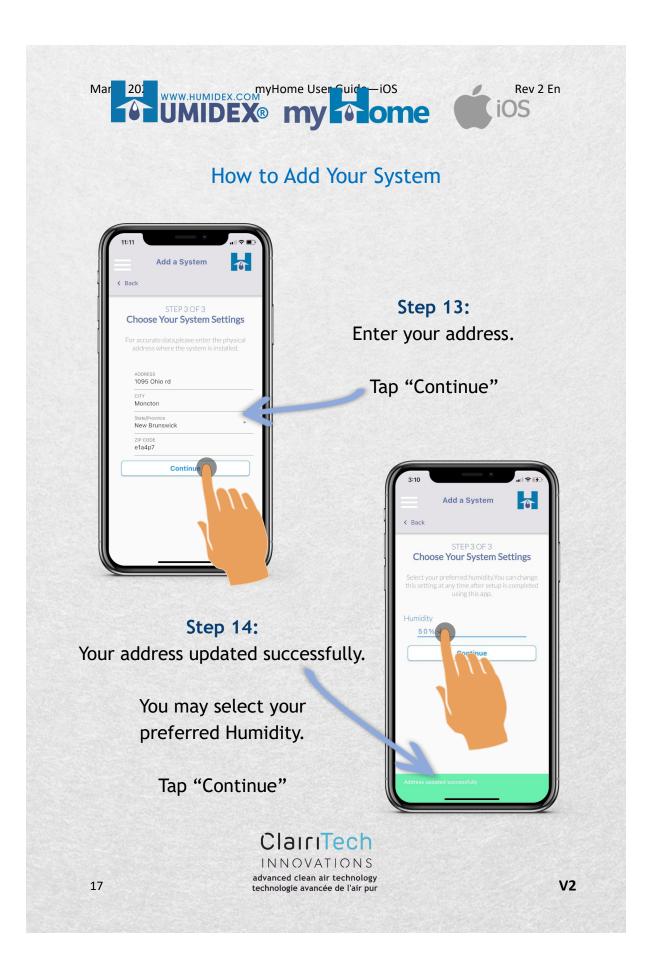

#### How to Reset Your Password:

ClairiTech INNOVATIONS advanced clean air technology

technologie avancée de l'air pur



8

Step 3: An email will be sent to reset your password.























# Mar 202 myHome User Guide iOS



#### How to Add Your System



Swipe down to refresh the dashboard.

ClairiTech INNOVATIONS advanced clean air technology

technologie avancée de l'air pur

System data will be displayed on the dashboard screen.

After 30 minutes from the last update, new Humidex data will be displayed, and the outdoors temperature and humidity will be displayed.



V2

### How to Add Your System Using the Menu



Step 2: Tap "Add New System"

Follow the steps for How to Add Your System

technologie avancée de l'air pur

Step 1: Tap the menu icon.



20

V2

### How to Change Your Preferred Humidity

Tome

Mar 202 myHome User Guide -iOS



Step 2: Select your preferred Humidity.



Rev 2 En

iOS



V2

#### ClairiTech INNOVATIONS

advanced clean air technology technol