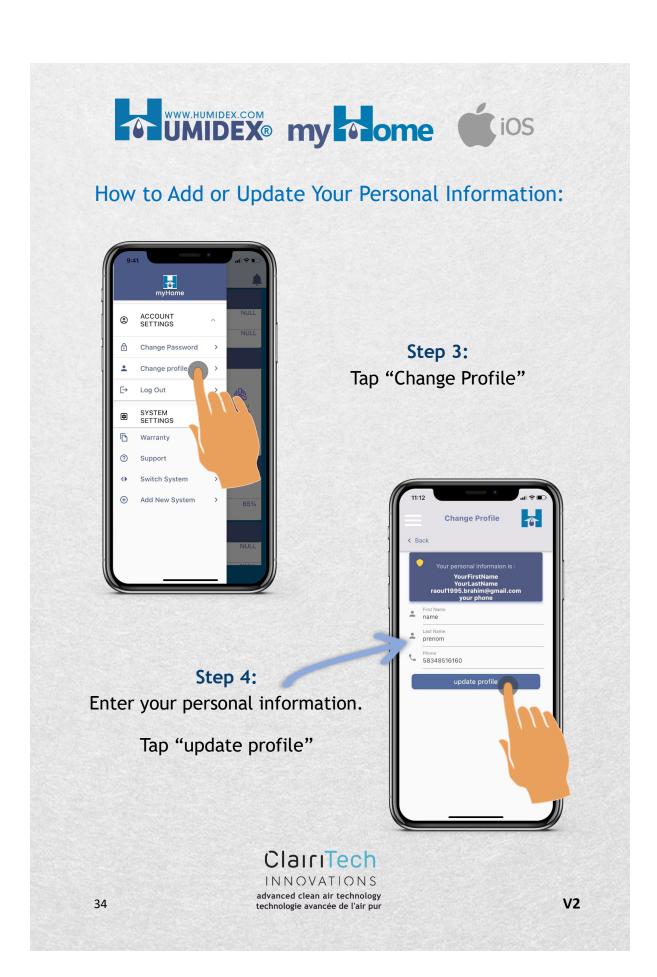

### Mar 20 myHome User Suide—iOS UMIDEX® my Aome

How to Add or Update Your Personal Information:

Step 2: Tap "ACCOUNT SETTINGS"

Rev 2 En

iOS

# Mar 202 myHome User Guide -iOS

Rev 2 En iOS