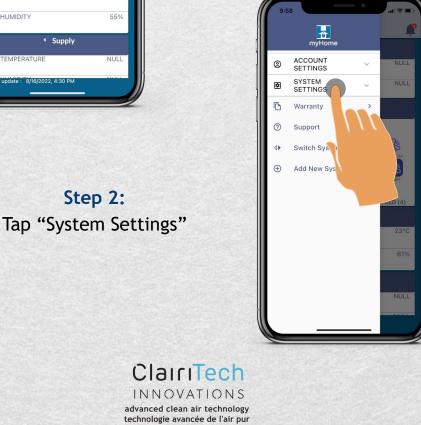

# How to Change Your Wi-Fi Connection:

Step 1: Tap the menu icon

<mark>Step 2:</mark> Tap "SYSTEM SETTINGS"