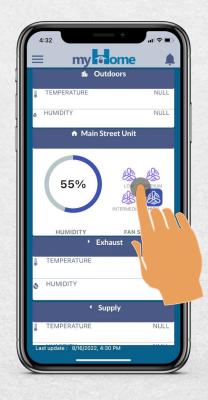

After 30 minutes from the last update, new Humidex data will be displayed, and the outdoors temperature and humidity will be displayed.

V2