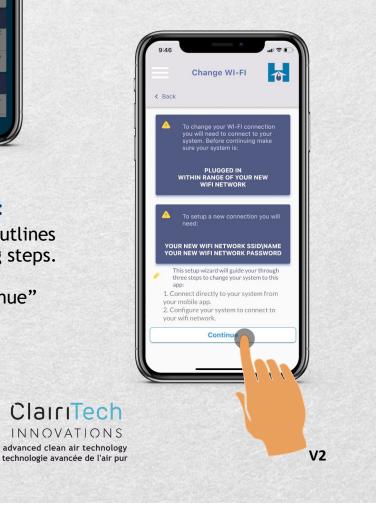

### How to Change Your Wi-Fi Connection:

Mar 202 myHome User Guide iOS

Step 4: This screen outlines the upcoming steps. Tap "Continue"

Step 3: Tap "Change Wi-Fi Connection"

Rev 2 En

iOS