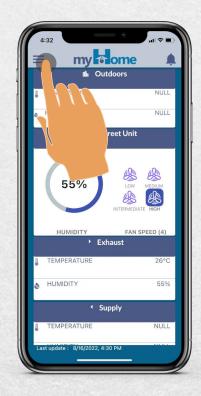

#### How to Add Your System

Swipe down to refresh the dashboard.

ClairiTech INNOVATIONS advanced clean air technology

technologie avancée de l'air pur

System data will be displayed on the dashboard screen.

After 30 minutes from the last update, new Humidex data will be displayed, and the outdoors temperature and humidity will be displayed.

V2