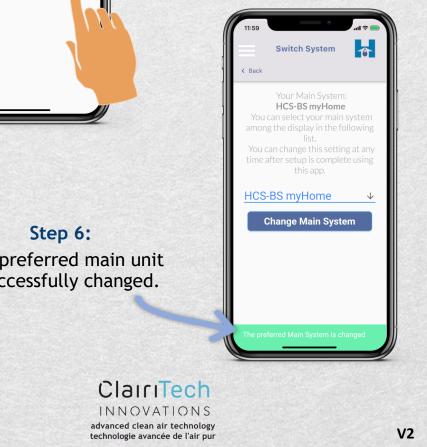

### How to Choose Your Preferred Main Unit:

Step 5: Once your preferred main unit is selected,

Tap "Change Main System"

Rev 2 En