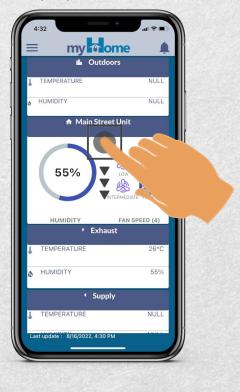

#### How to Add Your System

Swipe down to refresh the dashboard.

ClairiTech INNOVATIONS advanced clean air technology

technologie avancée de l'air pur

System data will be displayed on the dashboard screen.

After 30 minutes from the last update, new Humidex data will be displayed, and the outdoors temperature and humidity will be displayed.

V2