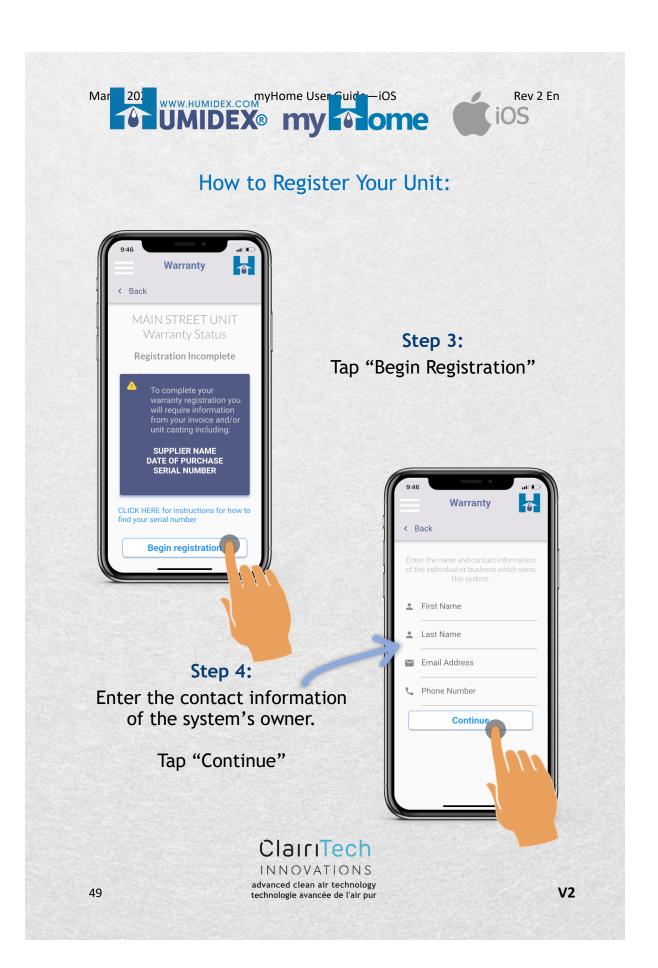

### How to Register Your Unit:

Step 2: Tap "Warranty"

Step 1: Tap the menu icon

V2