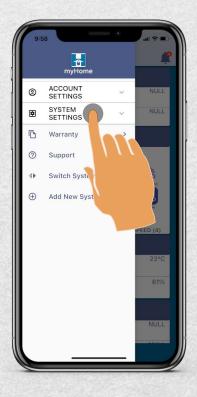

# How to Change Your Wi-Fi Connection:

Step 1: Tap the menu icon

<mark>Step 2:</mark> Tap "SYSTEM SETTINGS"