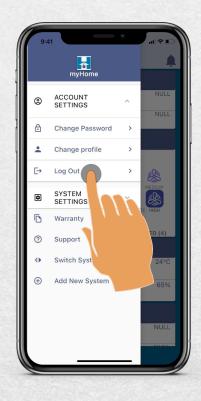

#### How to Log Out From the App:

Step 2:

Step 1: Tap the menu icon

### How to Log Out From the App:

Step 4: You have successfully Logged Out.

> ClairiTech INNOVATIONS

Step 3: Tap "Log Out"