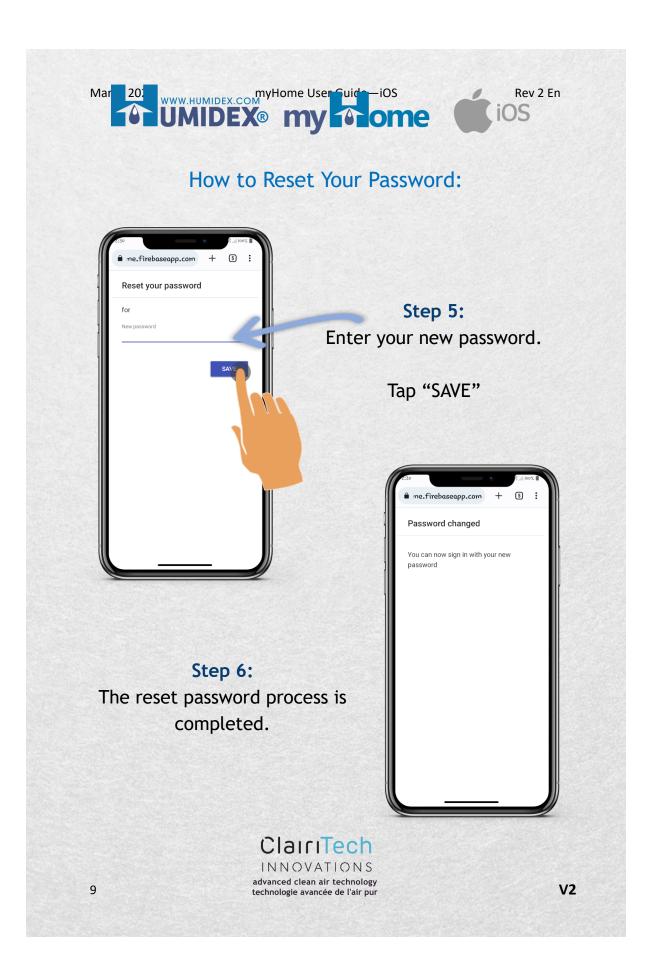

#### How to Reset Your Password:

ClairiTech INNOVATIONS advanced clean air technology

technologie avancée de l'air pur



8

Step 3: An email will be sent to reset your password.























# Mar 202 myHome User Guide iOS



#### How to Add Your System



Swipe down to refresh the dashboard.

ClairiTech INNOVATIONS advanced clean air technology

technologie avancée de l'air pur

System data will be displayed on the dashboard screen.

After 30 minutes from the last update, new Humidex data will be displayed, and the outdoors temperature and humidity will be displayed.



V2

### How to Add Your System Using the Menu



Step 2: Tap "Add New System"

Follow the steps for How to Add Your System

technologie avancée de l'air pur

Step 1: Tap the menu icon.



20

V2

### How to Change Your Preferred Humidity

Tome

Mar 202 myHome User Guide -iOS



Step 2: Select your preferred Humidity.



Rev 2 En

iOS



V2

#### ClairiTech INNOVATIONS

advanced clean air te