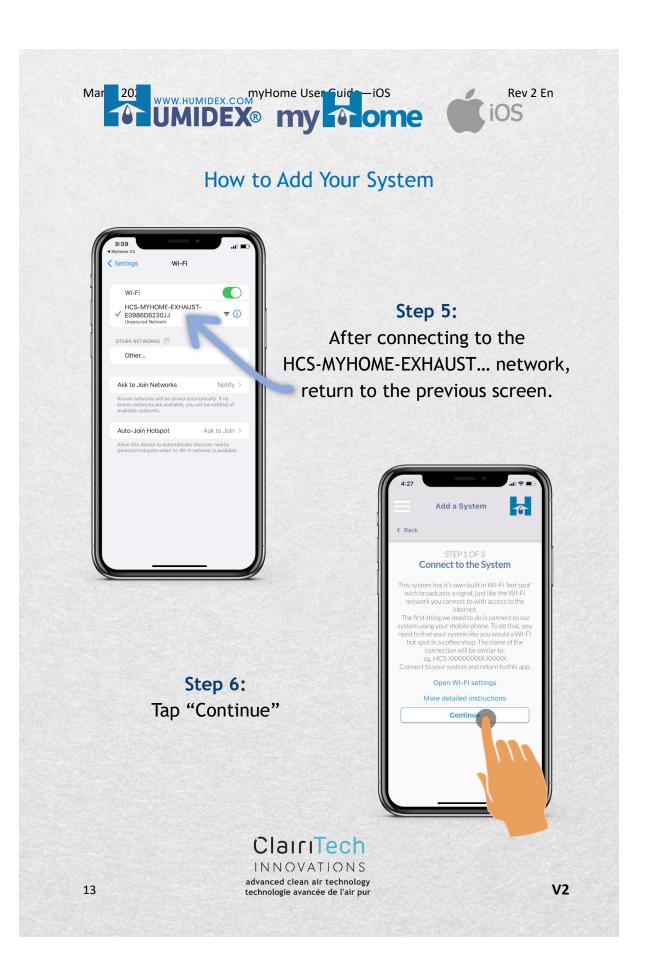

#### How to Add Your System

Swipe down to refresh the dashboard.

ClairiTech INNOVATIONS advanced clean air technology

technologie avancée de l'air pur

System data will be displayed on the dashboard screen.