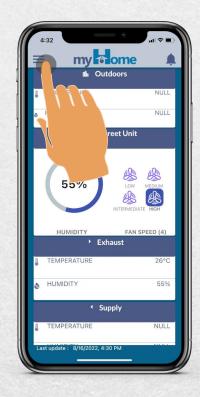

#### How to Change The maximum (max) fan speed:

Step 2: Tap "LOW"

V2

ClairiTech INNOVATIONS advanced clean air technology technologie avancée de l'air pur

#### How to Change the Max Fan Speed using the menu:

Step 2:

Step 1: Tap the menu icon