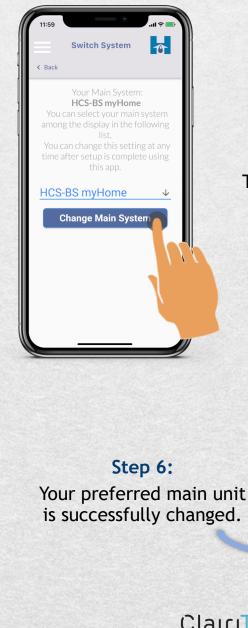

### How to Choose Your Preferred Main Unit:

Step 2: Tap "Switch System"

V2

ClairiTech INNOVATIONS advanced clean air technology technologie avancée de l'air pur

### How to Choose Your Preferred Main Unit:

Step 5: Once your preferred main unit is selected,

Tap "Change Main System"

Rev 2 En