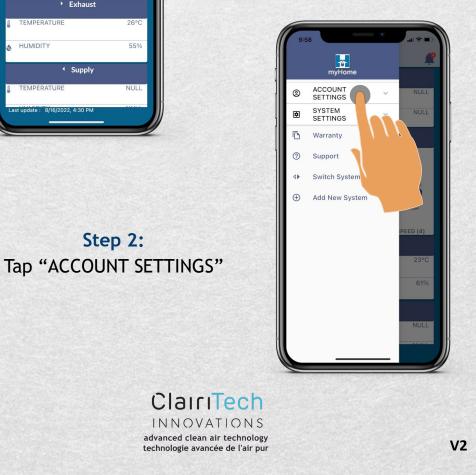

#### How to Change Your Password Using the Menu:

Step 2: Tap "ACCOUNT SETTINGS" Step 1: Tap the menu icon

Rev 2 En

iOS