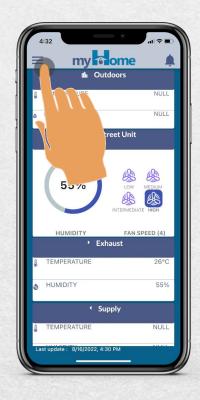

### How to Add Your System Using the Menu

Step 2: Tap "Add New System"

Follow the steps for How to Add Your System

technologie avancée de l'air pur

Step 1: Tap the menu icon.

20

V2

# How to Change Your Wi-Fi Connection:

Step 1: Tap the menu icon

<mark>Step 2:</mark> Tap "SYSTEM SETTINGS"