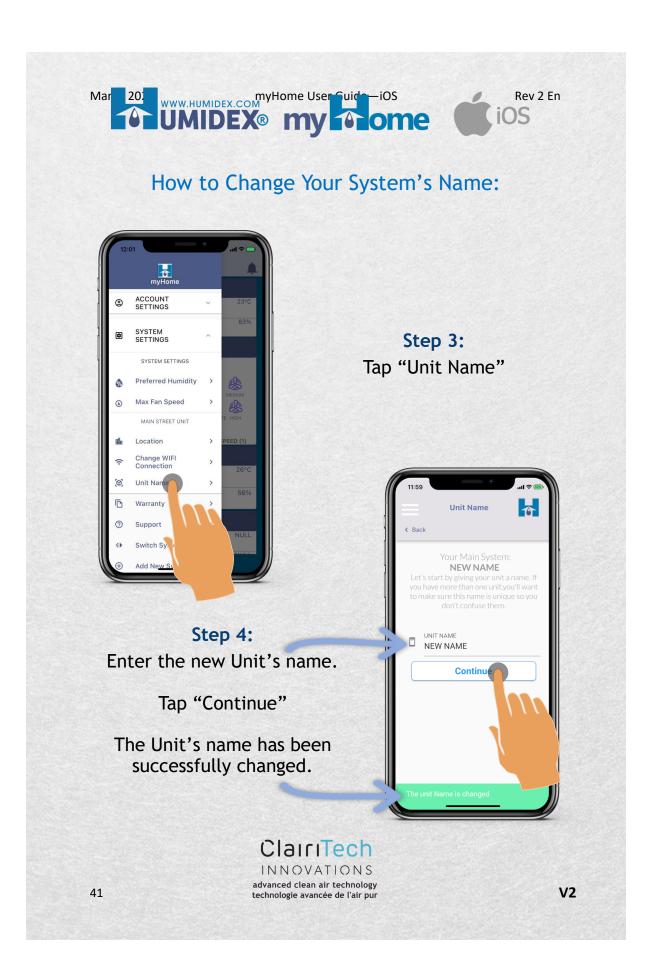

IDEX® my Aome

How to Add or Update Your Personal Information:



Step 2: Tap "ACCOUNT SETTINGS"



Rev 2 En

iOS





# Mar 202 myHome User Guide -iOS

Rev 2 En iOS

#### How to Log Out From the App:



Step 2:

Step 1: Tap the menu icon



### How to Log Out From the App:



Step 4: You have successfully Logged Out.

> ClairiTech INNOVATIONS

Step 3: Tap "Log Out"



### How to Change Your System Location:

Mar 202 WWW.HUMIDEX.COM WWW.HUMIDEX.COM WWW.HUMIDEX.COM WWW.HUMIDEX.COM WWW.HUMIDEX.COM



Step 1: Tap the menu icon

Rev 2 En

iOS





V2

#### ClairiTech INNOVATIONS advanced clean air technology technologie avancée de l'air pur

### How to Change Your System Location:



Step 4: Tap "Change Address" Step 3: Tap "Location"





### How to Change Your System's Name:



Step 2:







# How to Change Your Wi-Fi Connection:



Step 1: Tap the menu icon

<mark>Step 2:</mark> Tap "SYSTEM SETTINGS"



### How to Change Your Wi-Fi Connection:

Mar 202 myHome User Guide iOS



Step 4: This screen outlines the upcoming steps. Tap "Continue"

Step 3: Tap "Change Wi-Fi Connection"

Rev 2 En

iOS









### How to Change Your Wi-Fi Connection:

Mar 202 myHome User Guide – iOS



Step 11: The system is successfully connected to the new Wi-Fi network.

Rev 2 En

iOS

Tap "Done"



technologie avancée de l'air pur

### How to Register Your Unit:



Step 2: Tap "Warranty"

Step 1: Tap the menu icon



V2







### How to Choose Your Preferred Main Unit:



Step 2: Tap "Switch System"





V2

ClairiTech INNOVATIONS advanced clean air technology technologie avancée de l'air pur