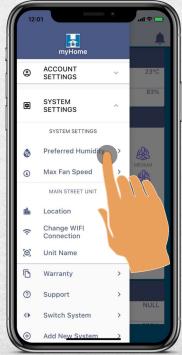

### How to Change Preferred Humidity Using the Menu

Step 2:

Step 1: Tap the menu icon.

#### How to Change Preferred Humidity Using the Menu