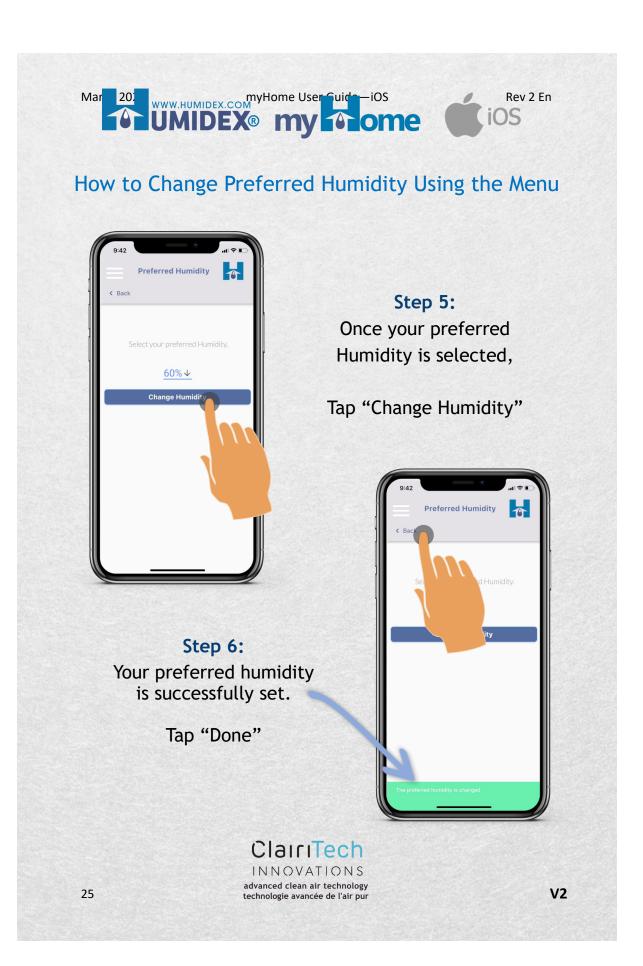

### How to Change Preferred Humidity Using the Menu

Step 2:

Step 1: Tap the menu icon.

#### How to Change Preferred Humidity Using the Menu