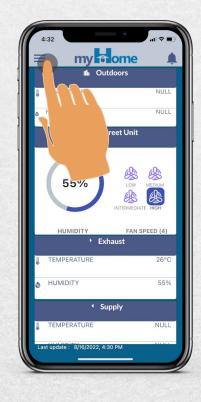

### How to Register Your Unit:

Step 2: Tap "Warranty"

Step 1: Tap the menu icon

V2