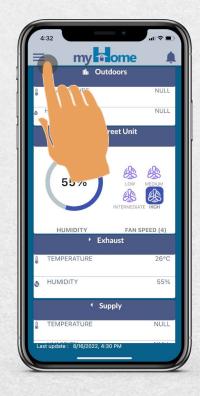

#### How to Add Your System

Swipe down to refresh the dashboard.

ClairiTech INNOVATIONS advanced clean air technology

technologie avancée de l'air pur

System data will be displayed on the dashboard screen.

After 30 minutes from the last update, new Humidex data will be displayed, and the outdoors temperature and humidity will be displayed.

V2