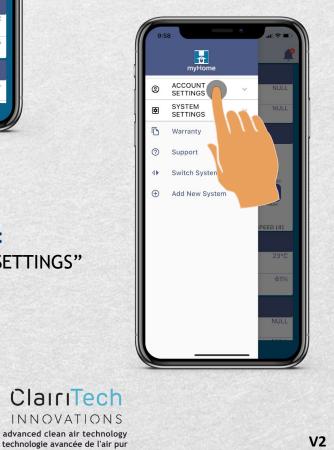

### How to Add Your System Using the Menu

Step 2: Tap "Add New System"

Follow the steps for How to Add Your System

technologie avancée de l'air pur

Step 1: Tap the menu icon.

20

V2