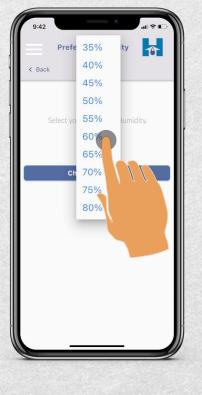

### How to Change Your Preferred Humidity

Tome

Mar 202 myHome User Guide -iOS

Step 2: Select your preferred Humidity.

Rev 2 En

iOS

V2

### How to Change Preferred Humidity Using the Menu

Step 2:

Step 1: Tap the menu icon.

#### How to Change Preferred Humidity Using the Menu