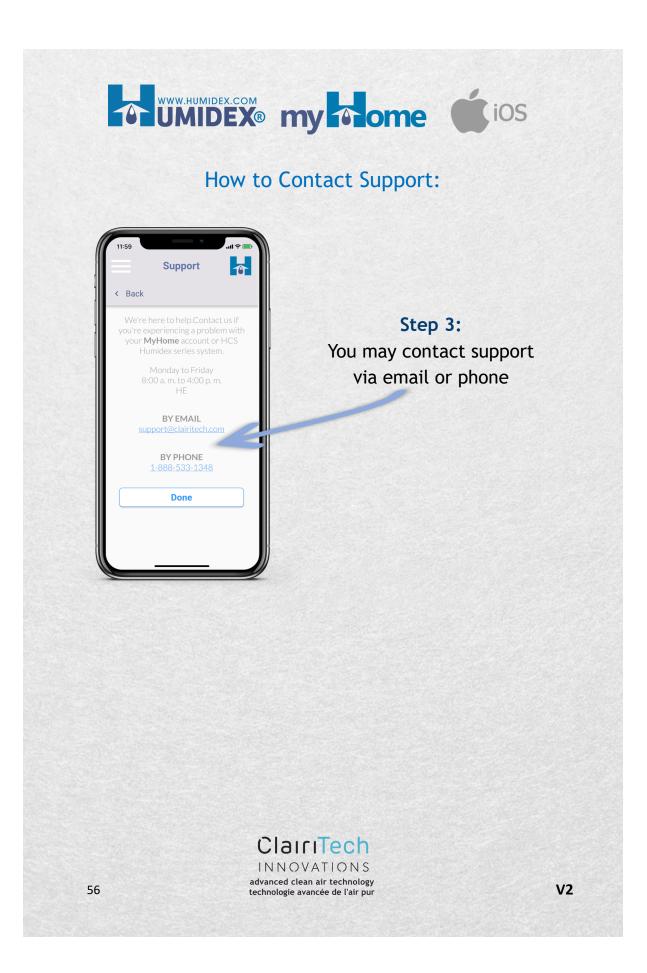

### How to Contact Support :

### Step 2: Tap "Support"

V2

INNOVATIONS advanced clean air technology technologie avancée de l'air pur