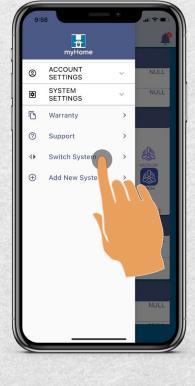

# How to Change Your Wi-Fi Connection:

Step 1: Tap the menu icon

<mark>Step 2:</mark> Tap "SYSTEM SETTINGS"

### Step 2: Tap "Support"

V2

INNOVATIONS advanced clean air technology technologie avancée de l'air pur