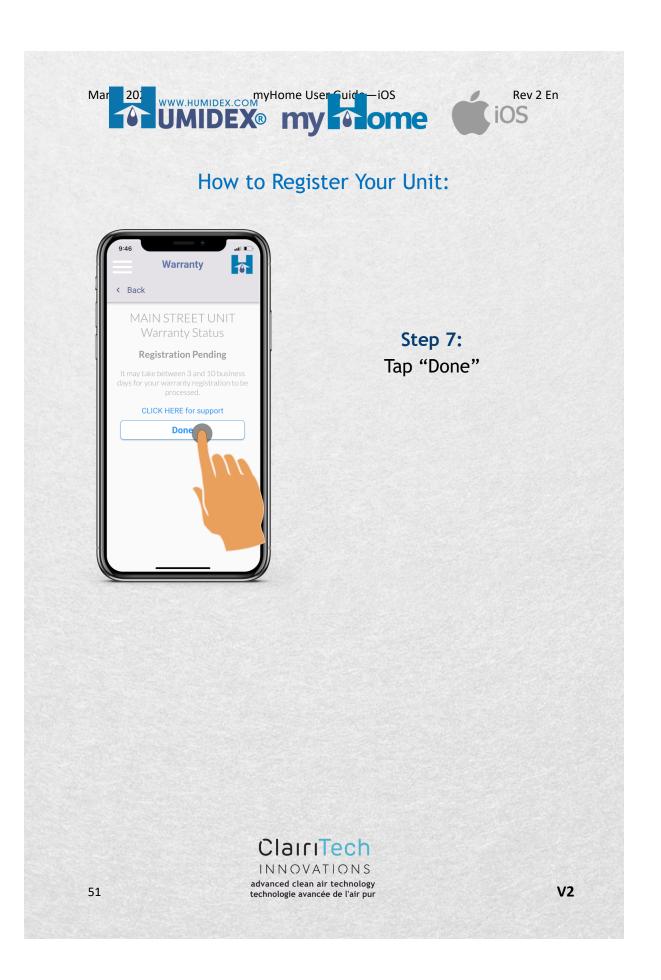

### How to Register Your Unit:

Step 2: Tap "Warranty"

Step 1: Tap the menu icon

V2

#### How to Reset Your Password:

ClairiTech INNOVATIONS advanced clean air technology

technologie avancée de l'air pur

8

Step 3: An email will be sent to reset your password.