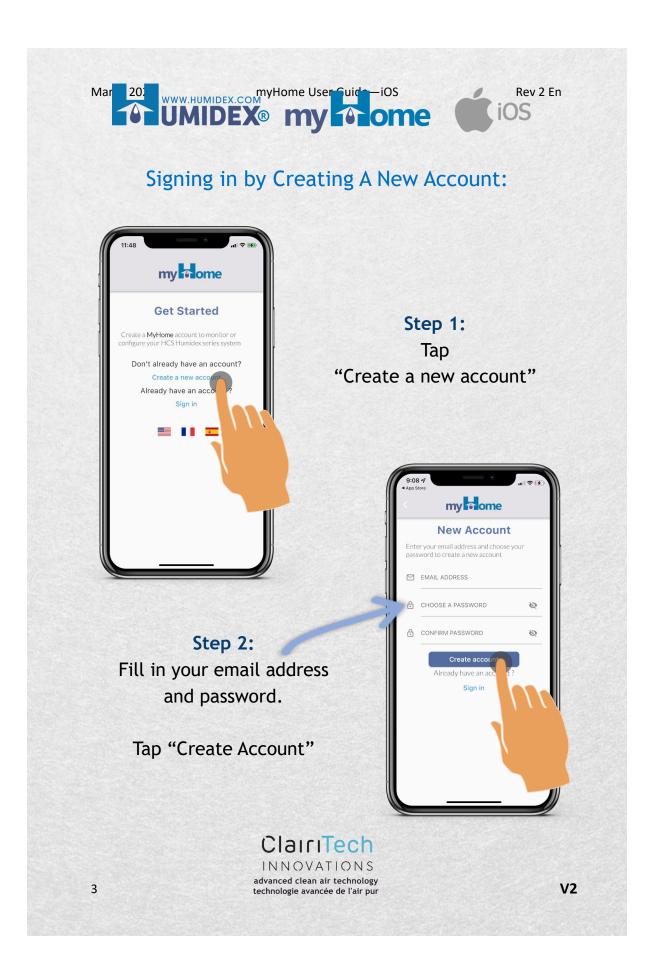

#### How to Reset Your Password:

ClairiTech INNOVATIONS advanced clean air technology

technologie avancée de l'air pur



8

Step 3: An email will be sent to reset your password.























# Mar 202 myHome User Guide iOS



#### How to Add Your System



Swipe down to refresh the dashboard.

ClairiTech INNOVATIONS advanced clean air technology

technologie avancée de l'air pur

System data will be displayed on the dashboard screen.

After 30 minutes from the last update, new Humidex data will be displayed, and the outdoors temperature and humidity will be displayed.



V2

### How to Add Your System Using the Menu



Step 2: Tap "Add New System"

Follow the steps for How to Add Your System

technologie avancée de l'air pur

Step 1: Tap the menu icon.



20

V2

###