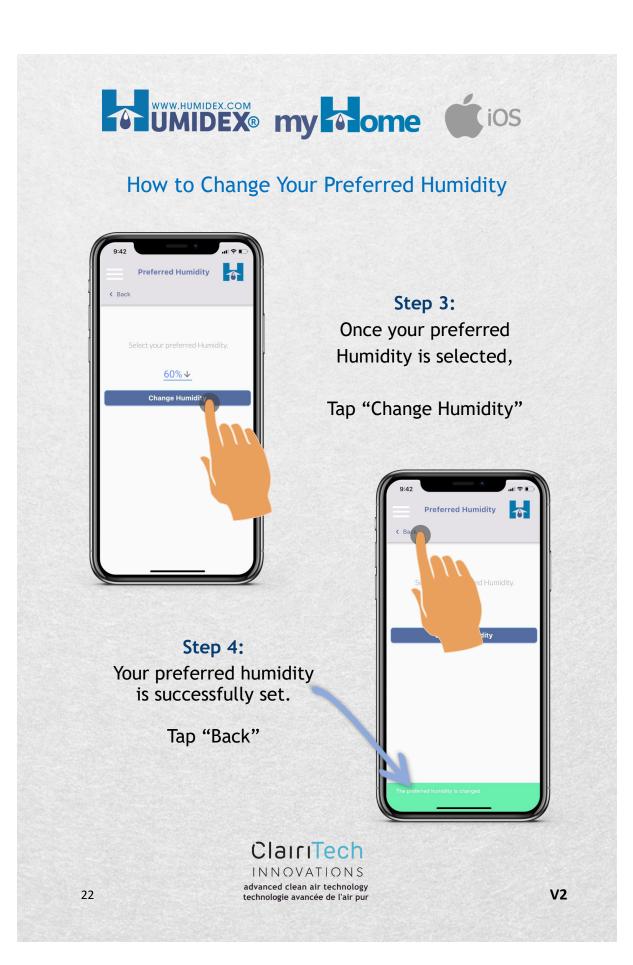

### How to Change Your Preferred Humidity

Tome

Mar 202 myHome User Guide -iOS

Step 2: Select your preferred Humidity.

Rev 2 En

iOS

V2

### How to Change Preferred Humidity Using the Menu

Step 2:

Step 1: Tap the menu icon.

#### How to Change Preferred Humidity Using the Menu