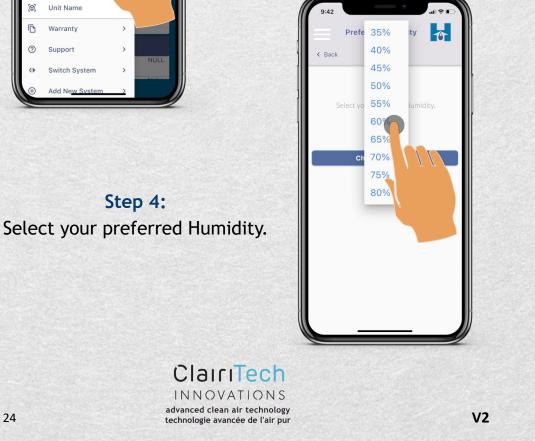

### How to Change Your Preferred Humidity

Tome

Mar 202 myHome User Guide -iOS

Step 2: Select your preferred Humidity.

Rev 2 En

iOS

V2