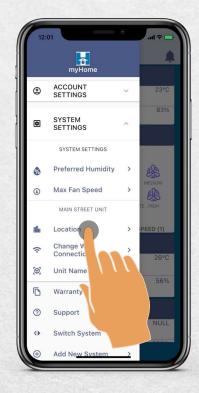

### How to Change Your Wi-Fi Connection:

Mar 202 myHome User Guide iOS

Step 4: This screen outlines the upcoming steps. Tap "Continue"

Step 3: Tap "Change Wi-Fi Connection"

Rev 2 En

iOS