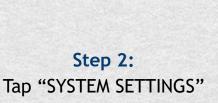

# How to Change Your Wi-Fi Connection:

Step 1: Tap the menu icon

<mark>Step 2:</mark> Tap "SYSTEM SETTINGS"