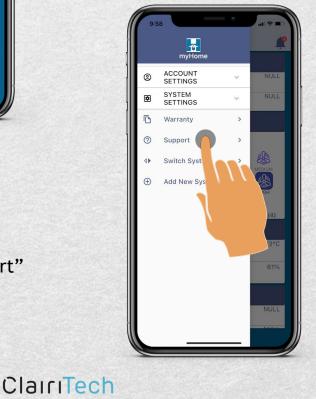

### How to Contact Support :

### Step 2: Tap "Support"

V2

INNOVATIONS advanced clean air technology technologie avancée de l'air pur