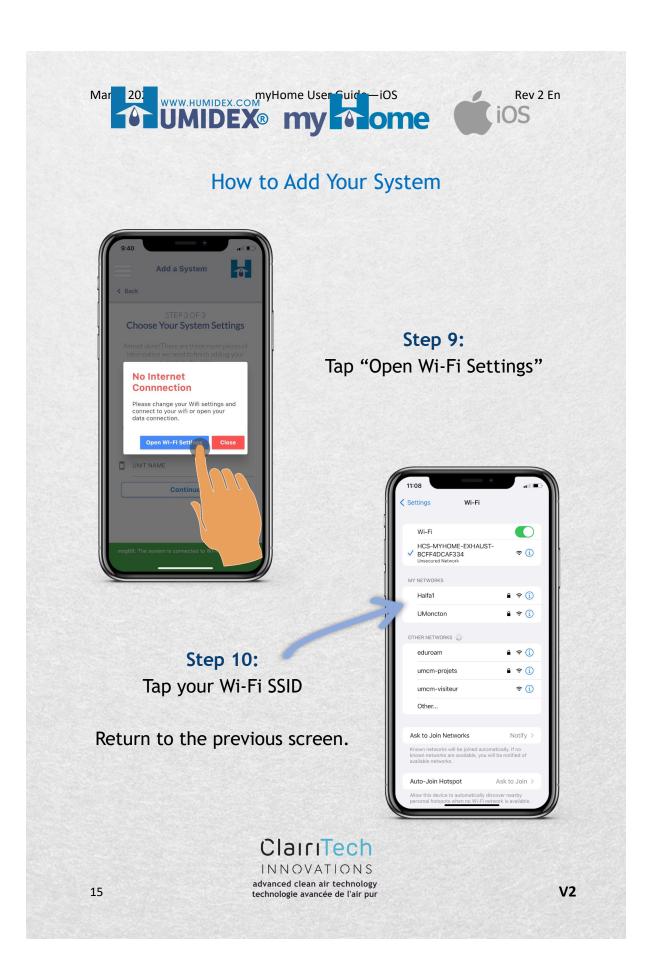

#### How to Add Your System

Swipe down to refresh the dashboard.

ClairiTech INNOVATIONS advanced clean air technology

technologie avancée de l'air pur

System data will be displayed on the dashboard screen.