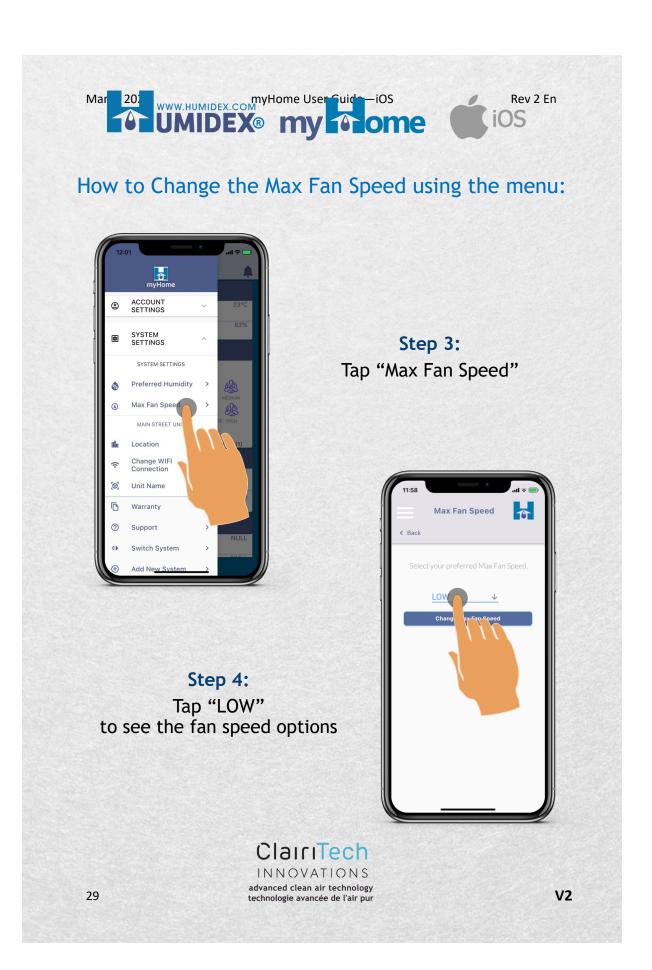

#### How to Change the Max Fan Speed using the menu:

Step 2:

Step 1: Tap the menu icon