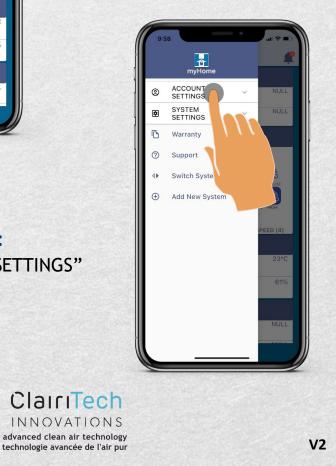

#### How to Change Your Password Using the Menu:

Step 2: Tap "ACCOUNT SETTINGS" Step 1: Tap the menu icon

Rev 2 En

iOS

### Mar 20 myHome User Suide—iOS UMIDEX® my Aome

How to Add or Update Your Personal Information:

Step 2: Tap "ACCOUNT SETTINGS"

Rev 2 En

iOS