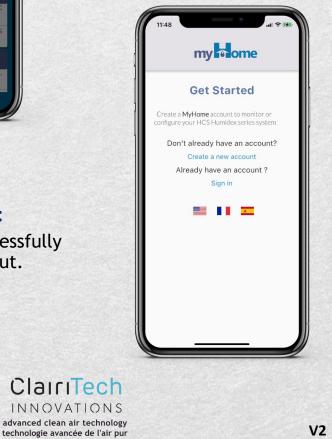

### How to Log Out From the App:

Step 4: You have successfully Logged Out.

> ClairiTech INNOVATIONS

Step 3: Tap "Log Out"