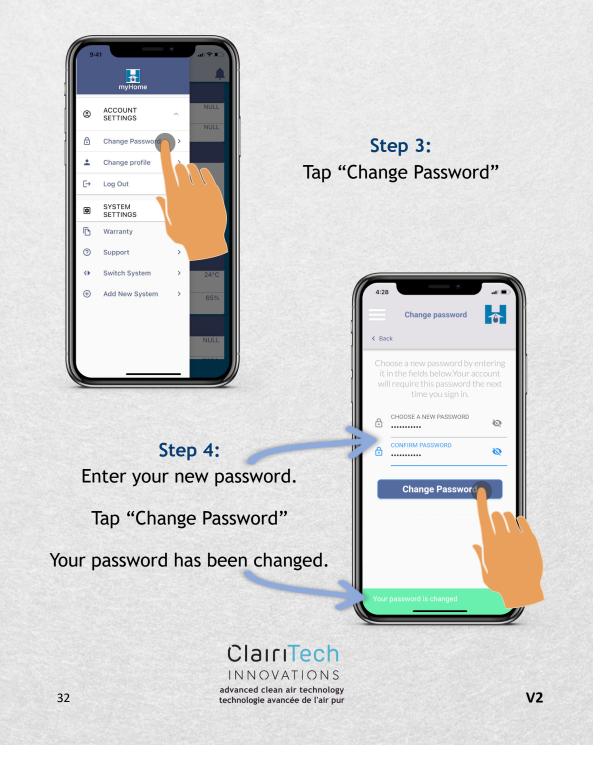

#### How to Change Your Password Using the Menu:

Step 2: Tap "ACCOUNT SETTINGS" Step 1: Tap the menu icon

Rev 2 En

iOS

#### How to Change Your Password Using the Menu: